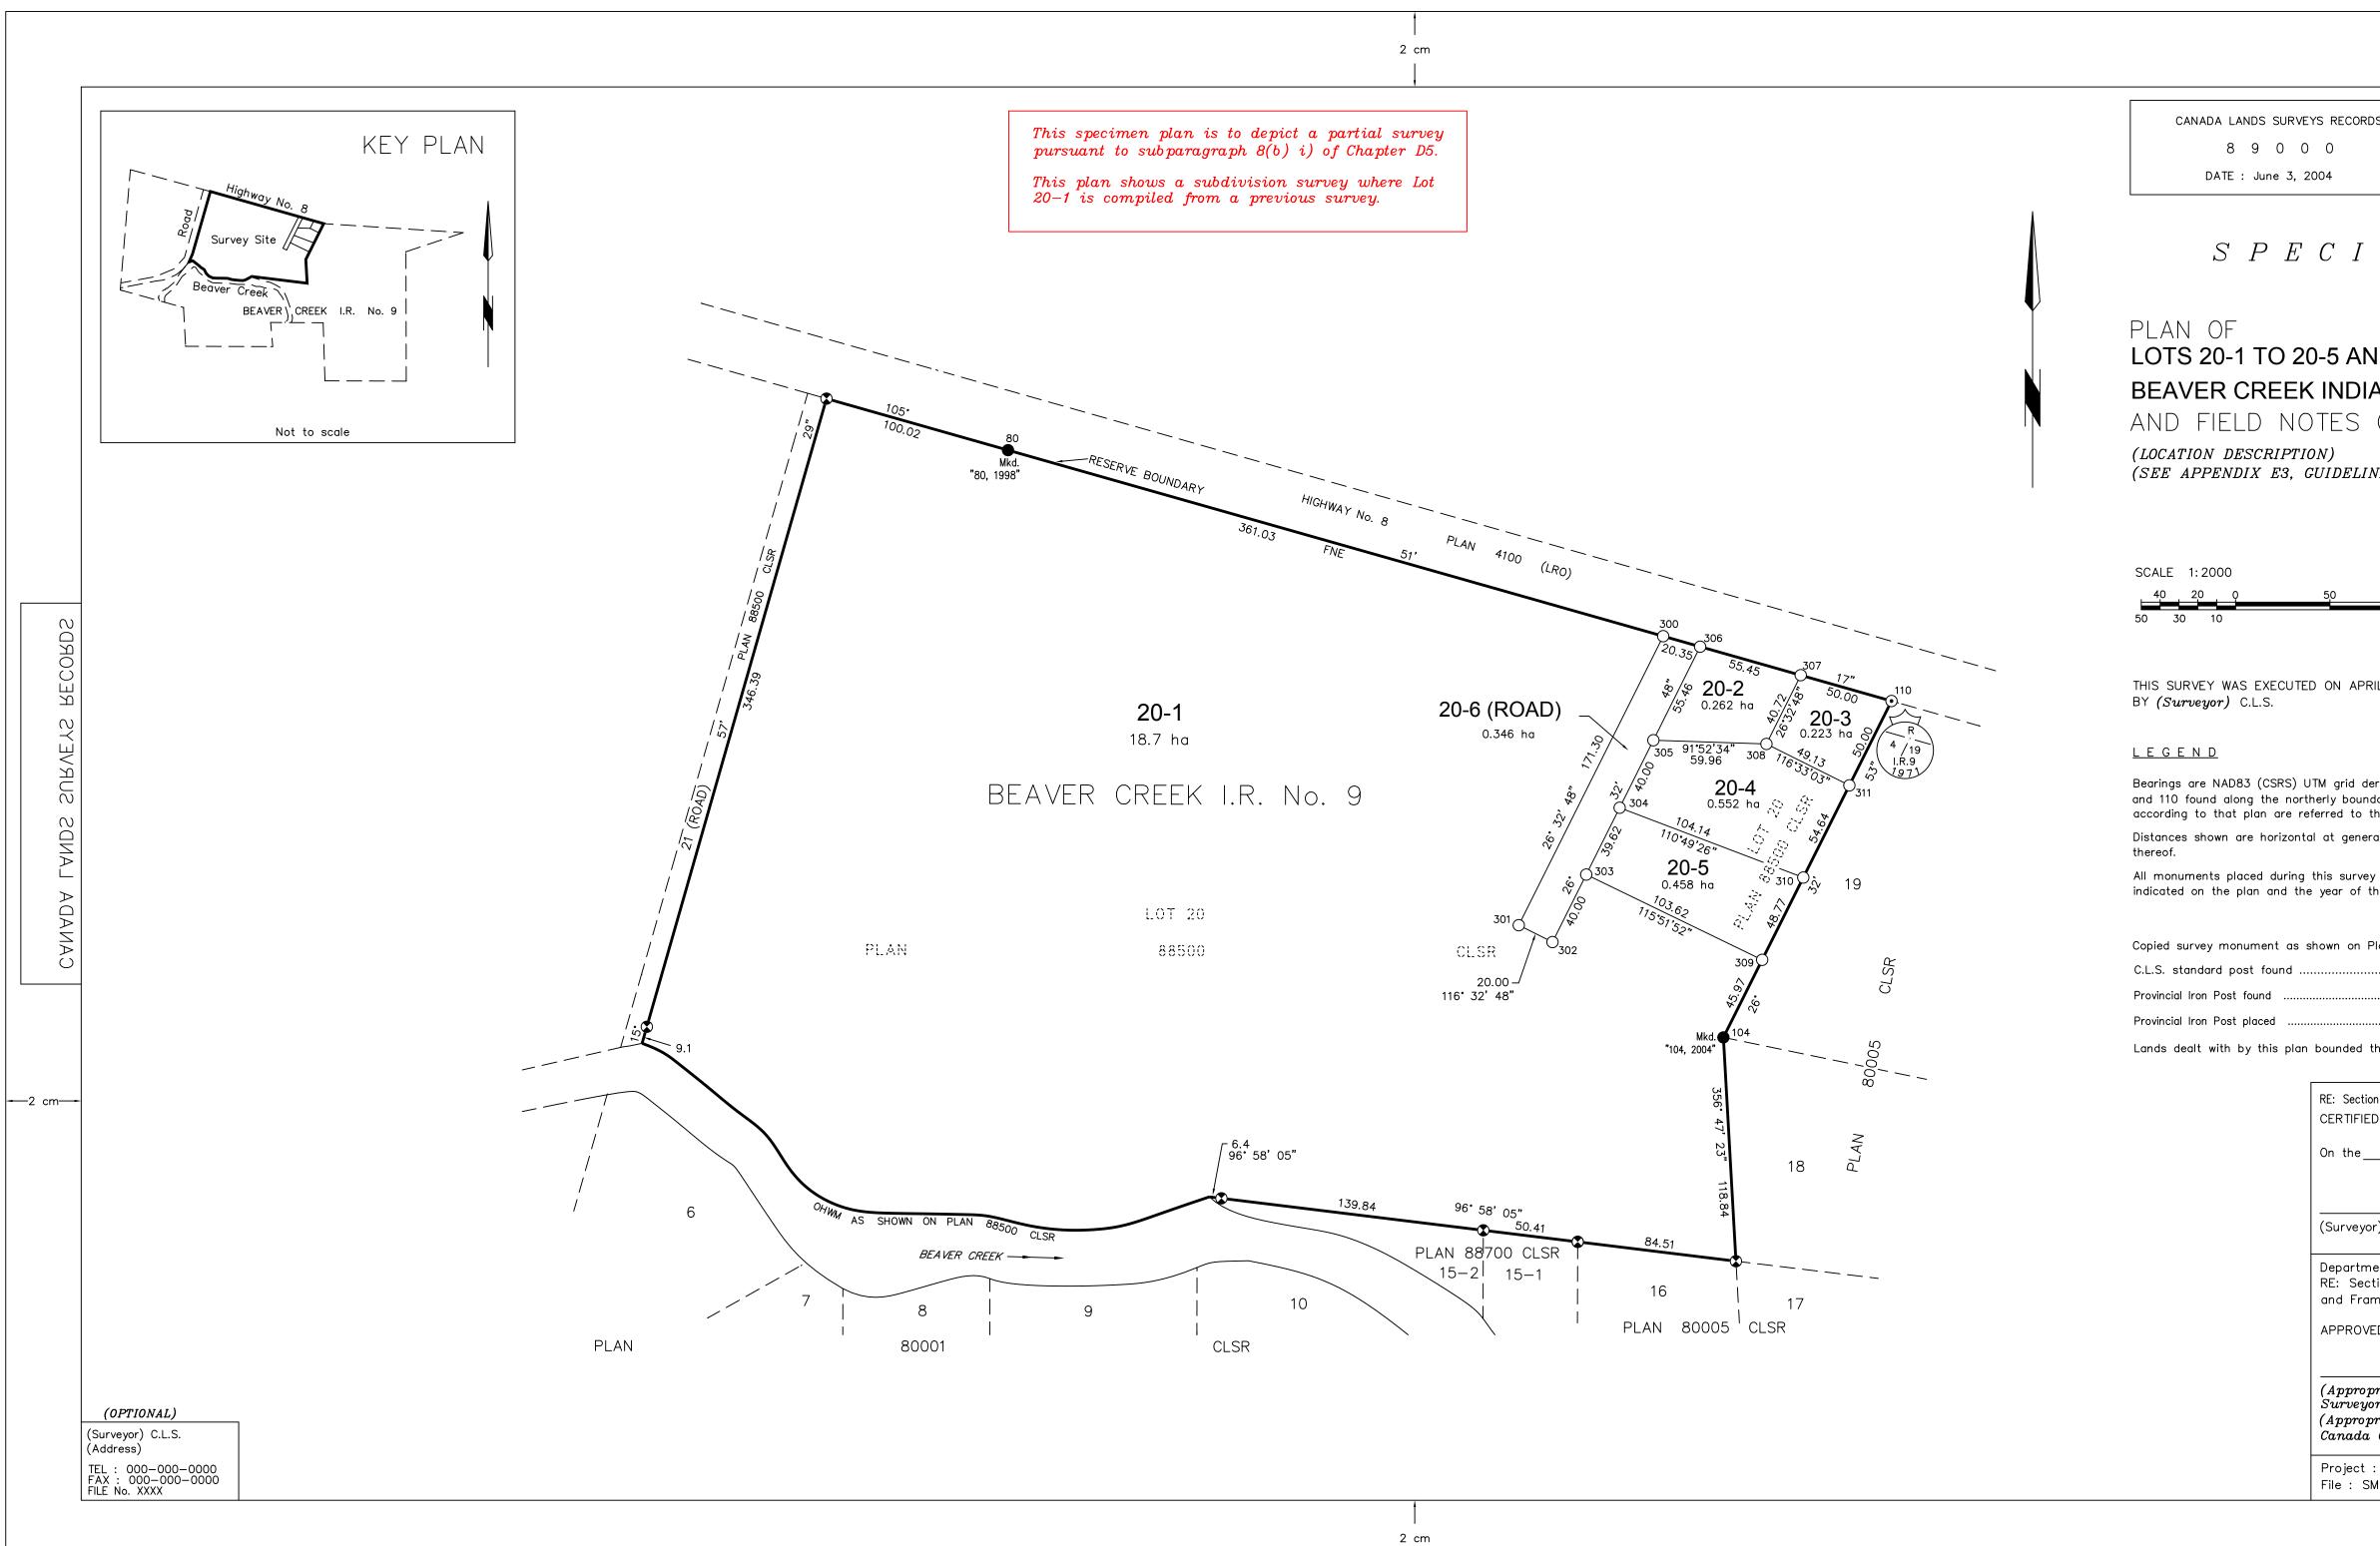

|                                                                                                                                                                          | _            |
|--------------------------------------------------------------------------------------------------------------------------------------------------------------------------|--------------|
| REGISTRATION PLAN -<br>PARTIAL SURVEY                                                                                                                                    |              |
| ΜΕΝ ΟΝLΥ                                                                                                                                                                 |              |
| <b>ID 20-6 (ROAD)</b><br>An Reserve No. 9<br>Of Survey                                                                                                                   |              |
| NES FOR PREPARATION OF PLANS)                                                                                                                                            |              |
|                                                                                                                                                                          |              |
| 100 150 METRES                                                                                                                                                           |              |
| IL 7 AND APRIL 8, 2004                                                                                                                                                   | CANADA LANDS |
| erived from the bearing 105°51'17" between the posts 80<br>dary of the Indian Reserve as shown on Plan 88500 CLSR and<br>he central meridian of UTM Zone 11 (117° West). |              |
| al ground level and are expressed in metres and decimals<br>are marked with the unique identification number as<br>he survey (2004).                                     |              |
| Plans 88500 CLSR and 88700 CLSR (©                                                                                                                                       | RECORDS      |
|                                                                                                                                                                          |              |
| n 38, Canada Lands Surveyors Regulations                                                                                                                                 | 2 cm         |
| day of2004                                                                                                                                                               |              |
| r) C.L.S.                                                                                                                                                                |              |
| ent of Natural Resources<br>tion 31, Canada Lands Surveys Act<br>mework Accord (December 2003)                                                                           |              |
| ED                                                                                                                                                                       |              |
| priate name and title to be inserted here) DATE<br>or General or designate<br>riate Region)<br>Centre for Cadastral Management                                           |              |
| : 200 XX - XXX<br>M8210 - XXXXX                                                                                                                                          |              |
| SP5-                                                                                                                                                                     | 2            |
|                                                                                                                                                                          |              |